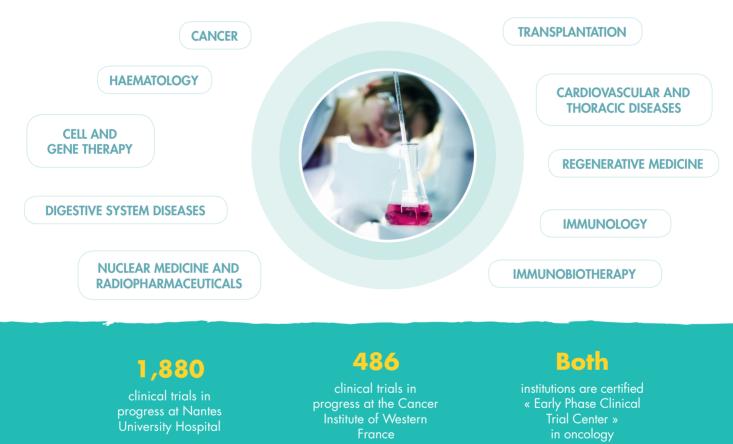

### **CANCER INSTITUTE OF WESTERN FRANCE**

1,300 employees

+ than 40,000 patients per year

the challenges of the Health of the

Future and P4 Medicine

mod leading cancer center in terms of number of patients

# EUROPEAN LEADER FOR RESEARCH IN BIOTHERAPIES

### FIELDS OF EXCELLENCE

- 20 technological platforms in genomics, proteomics, functional exploration, bio-imaging, structural and metabolomic analysis, bio-informatics, microalgae (Algosolis)...
- ARRONAX Cyclotron: a state of the art equipment to produce innovative radio-isotopes for nuclear medicine and radiopharmacy
- IHU CESTI: University Hospital Institute European Center for Transplantation and Immunotherapy Sciences
- NExT "Nantes Excellence Trajectory": I-SITE accreditation, focused on the Health of the Future
- 2 Technology Transfer Offices: SATT Ouest Valorisation and Capacités, private subsidiary of the University of Nantes
- Health Research Institute (IRS) 2 Nantes Biotech: a unique building gathering teams in infectious diseases, gene therapy and bio-statistics, and also open to companies