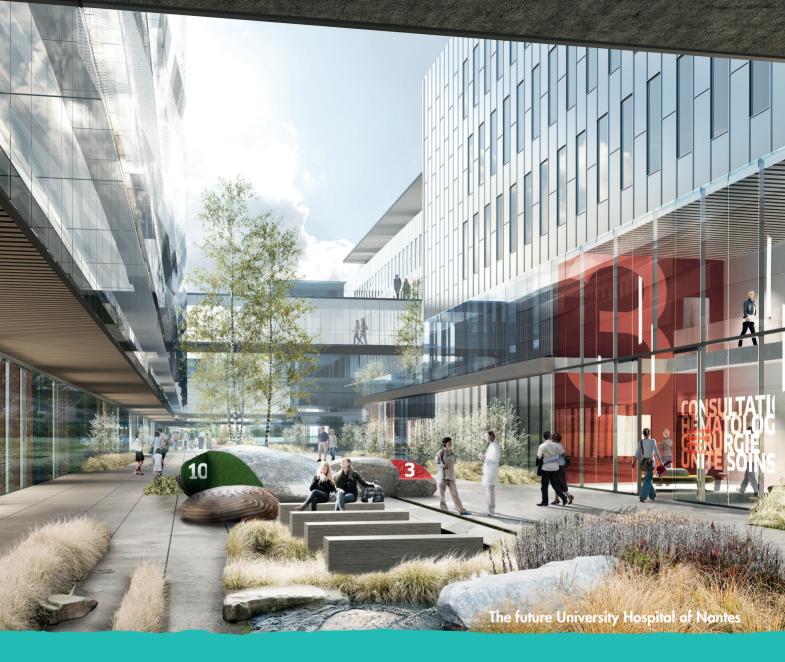

## **A HEALTH CAMPUS AND THE FUTURE UNIVERSITY HOSPITAL BY 2026** THE LARGEST HOSPITAL PROJECT IN FRANCE : 1 BILLION EUROS OF INVESTMENTS

| 225,000 SQM                          | <b>54</b> OPERATING<br>THEATRES      | <b>10</b> HECTARES OF<br>TOTAL LAND AREA |
|--------------------------------------|--------------------------------------|------------------------------------------|
| 1 billion euros of investments dedi- | International winner of the European | A unique opportunity to build            |
| cated to a new hospital in line with | Healthcare Design Congress 2018      | Health Campus where care, hig            |

nincare Design Congr in the category "Future Healthcare Design"

Health Campus where care, higher education, research and innovation converge

**REAL ESTATE SOLUTIONS FOR COMPANIES AT THE HEART OF THE ECOSYSTEM** 