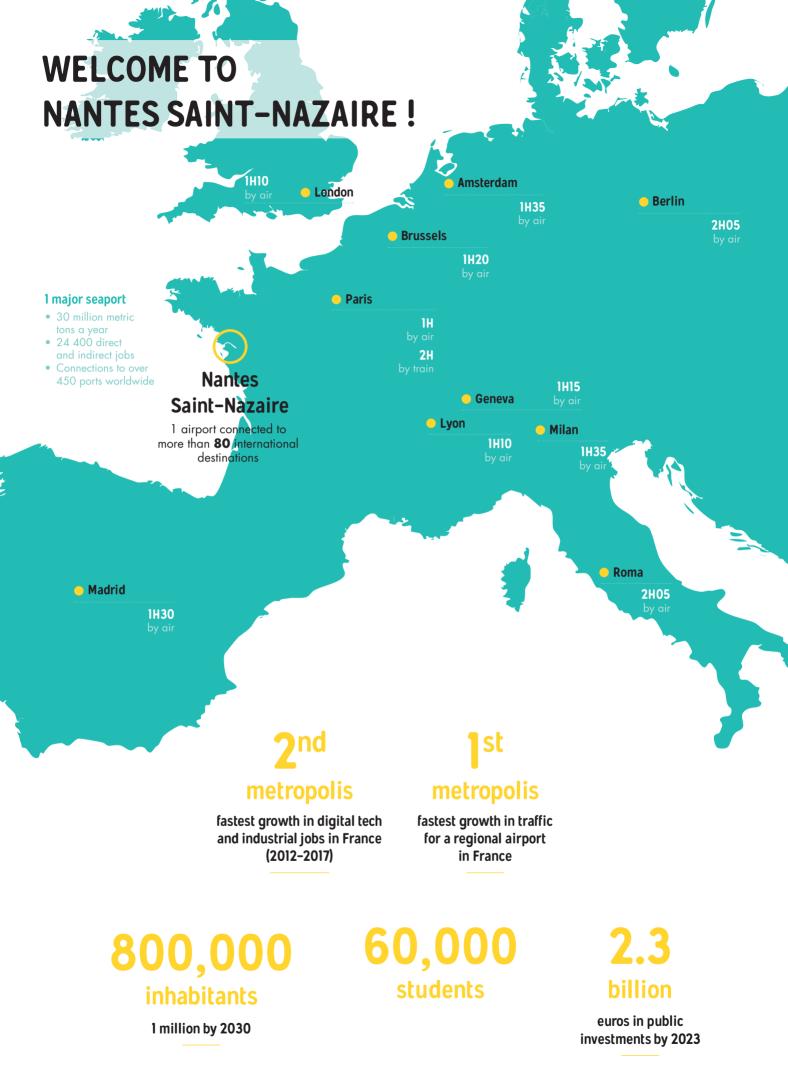

# THE FUTURE OF HEALTH IS BEING INVENTED IN NANTES SAINT-NAZAIRE





# **KEY FIGURES** FOR THE HEALTH SECTOR

U

### NANTES UNIVERSITY HOSPITAL

9 sites 2,500 beds 12,500 employees including 1,200 physicians

### **UNIVERSITY OF NANTES**

+ than 5,000 students in the Faculty of Medicine 700 students in the Faculty of Pharmacy

#### COMPANIES **AND RESEARCH**

120 businesses

5,000 employees

+ than 30 biotechs emerging from academia

2,500 health research staff

### **CANCER INSTITUTE OF WESTERN FRANCE**

1,300 employees

+ than 40,000 patients per year

the challenges of the Health of the

Future and P4 Medicine

mod leading cancer center in terms of number of patients

### **PRIVATE HOSPITALS AND CLINICS**

- 3,400 employees
- **700** physicians within :
- Confluent Group, the leading independent clinic in France
- ELSAN Group
- Hospi Grand Ouest

## **