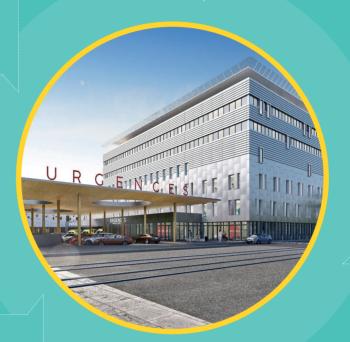

# A HEALTH CAMPUS AND THE FUTURE UNIVERSITY HOSPITAL BY 2026

THE LARGEST HOSPITAL PROJECT IN FRANCE: 1 BILLION EUROS OF INVESTMENTS

**225,000** SQM

**54** OPERATING THEATRES

10 HECTARES OF TOTAL LAND AREA

1 billion euros of investments dedicated to a new hospital in line with the challenges of the Health of the Future and P4 Medicine International winner of the European Healthcare Design Congress 2018 in the category "Future Healthcare Design" A unique opportunity to build a Health Campus where care, higher education, research and innovation converge