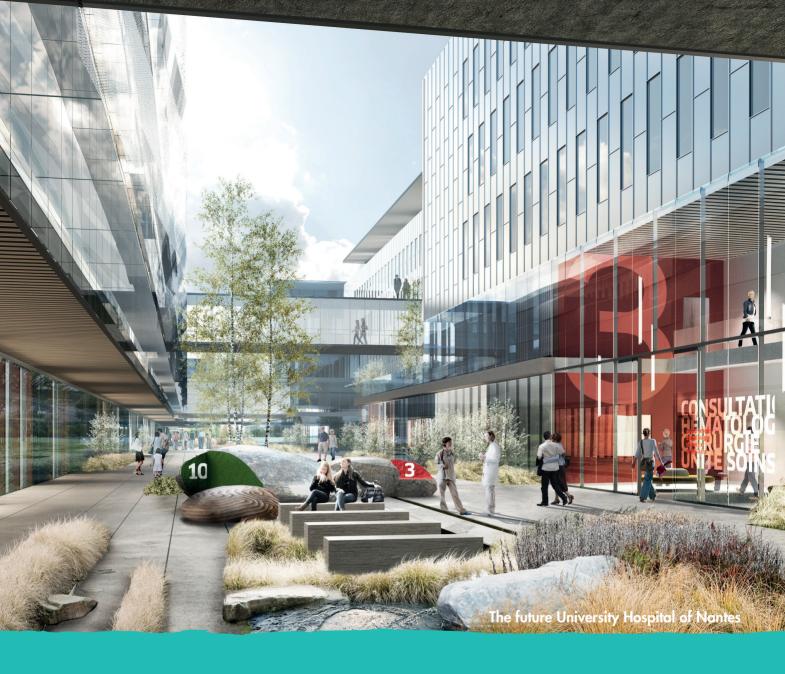

# A HEALTH CAMPUS AND THE FUTURE UNIVERSITY HOSPITAL BY 2026

THE LARGEST HOSPITAL PROJECT IN FRANCE: 1 BILLION EUROS OF INVESTMENTS

**225,000** SQM

**54** OPERATING THEATRES

10 HECTARES OF TOTAL LAND AREA

1 billion euros of investments dedicated to a new hospital in line with the challenges of the Health of the Future and P4 Medicine International winner of the European Healthcare Design Congress 2018 in the category "Future Healthcare Design" A unique opportunity to build a Health Campus where care, higher education, research and innovation converge