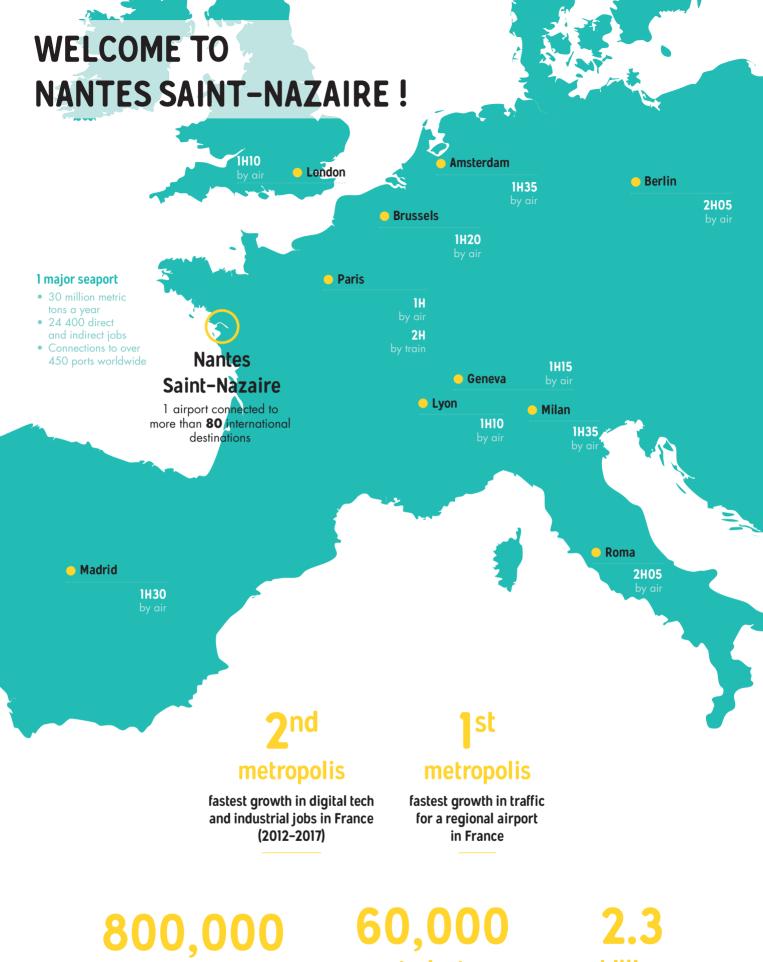

# THE FUTURE OF HEALTH IS BEING INVENTED IN NANTES SAINT-NAZAIRE

inhabitants 1 million by 2030

students

billion

euros in public investments by 2023