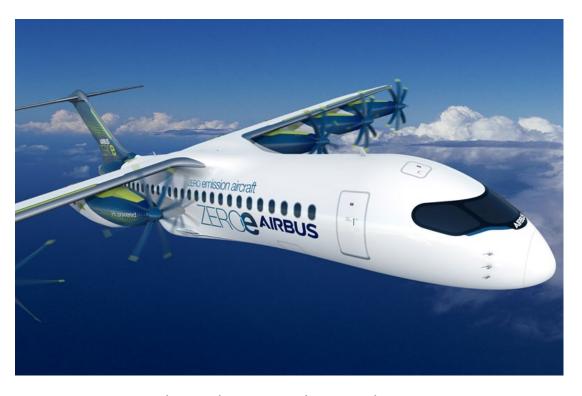

## **2ND CENTRE IN FRANCE FOR THE CONSTRUCTION OF CIVIL AERONAUTICAL STRUCTURES**

111

**companies** (Pays de la Loire)

10,000

jobs in Loire-Atlantique (which 5,700 at Airbus)

#### **MAJOR LOCAL COMPANIES**

STELIA | AIRBUS | LOIRETECH | SPIRIT AEROSYSTEMS | THALES | EUROPE TECHNOLOGIES | DAHER | SOURIAU | SAFRAN...

Airbus chose Nantes (France) & Bremen (Germany) to establish its ZEDC (zero-emission development centers) to jointly industrialize the 1st liquid hydrogen tanks