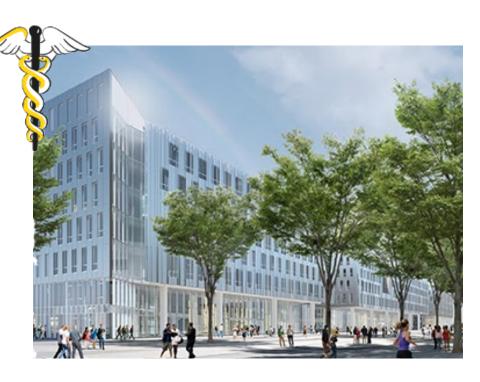

# THE FUTURE UNIVERSITY HOSPITAL AT THE HEART OF THE NEW HEALTH DISTRICT

By 2026, the future CHU will be located in the heart of the new Health District, on the lle de Nantes, the biggest hospital construction site in Europe. More than simply a new hospital, a university hospital district will emerge with the installation of research institutes, campuses, start-ups and innovative companies.