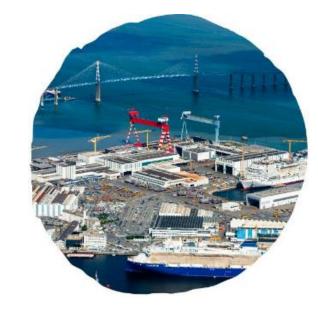

#### SHIPBUILDING

1ST CENTER FOR SHIPBUILDING IN FRANCE

50,000 jobs

MAJOR LOCAL COMPANIES

CHANTIERS DE L'ATLANTIQUE | NAVAL GROUP...

#### **INDUSTRY**

#### HERE, WE PRODUCE THE SHIPS, PLANES AND WIND TURBINES OF TOMORROW!