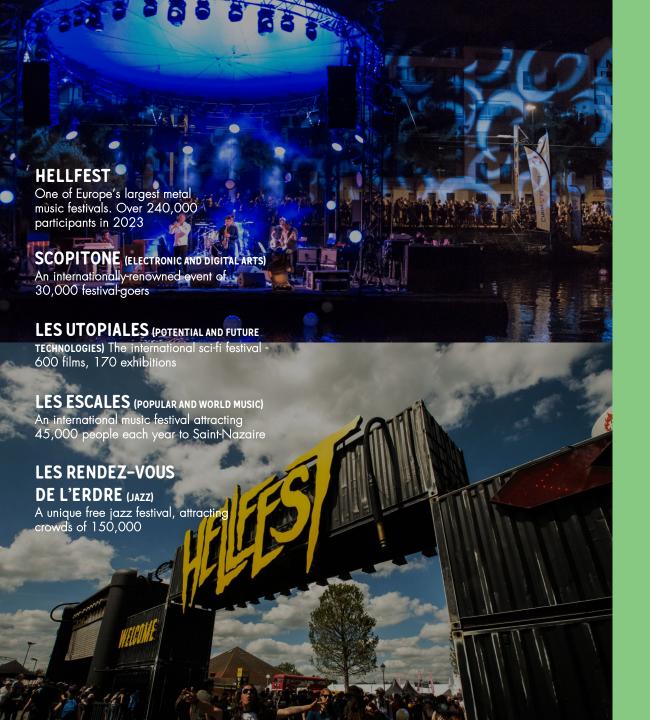

## THE JOURNEY OF THE VOYAGE À NANTES

A unique perspective on the city 745,440 visitors in 2023 (+22%)

## LA FOLLE JOURNÉE (CLASSICAL MUSIC)

60,000 tickets sold in 2023 - 170 concerts An event that has been reproduced in cities around the world for the past 10 years

... AND MUCH MORE WAITING TO BE DISCOVERED!