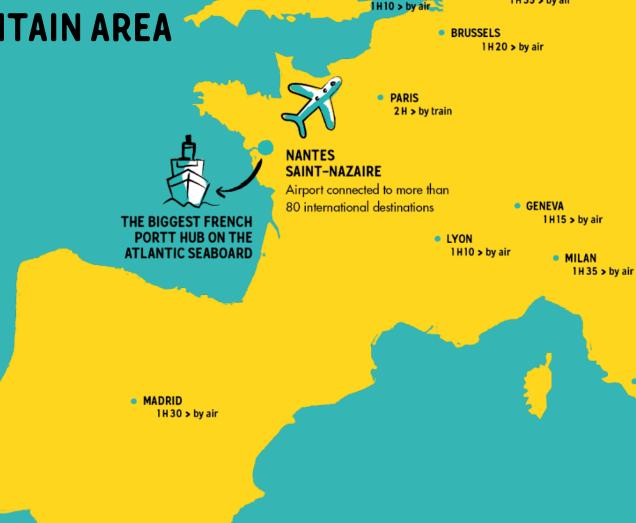

### AN OPEN AND WELCOMING INTERNATIONAL METROPOLITAIN AREA

#### 2 hours from Paris

22 daily return journeys Nantes <> Paris

**Connections to over 400** international ports

80 international destinations and 100 direct destinations in total

Amsterdam Barcelona Berlin Brussels Copenhagen Dublin Düsseldorf

Edinburgh Geneva Hamburg

Lisbon London Luxembourg

Madrid

Manchester Montreal Milan Munich Prague

Rome

Tel Aviv

LONDON

AMSTERDAM

1H35 > by air

BERLIN

ROMA 2 H 05 > by air

2 H 05 > by air