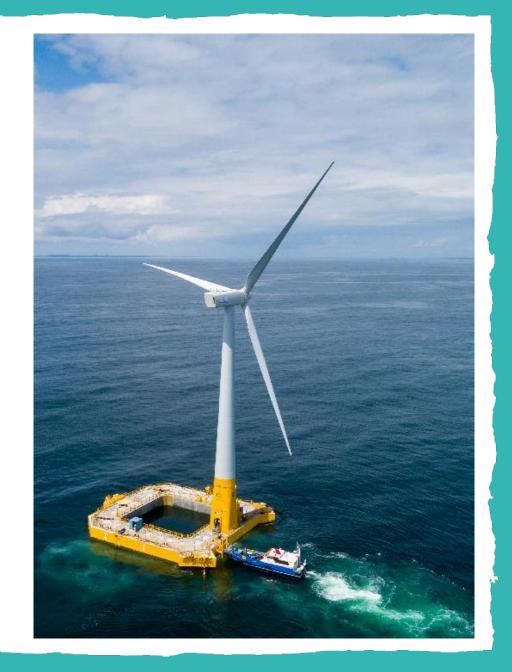

#### FRANCE'S NUMBER 1 HOTSPOT FOR

#### **RENEWABLE MARINE ENERGY**

33% OF FRANCE'S OFFSHORE RENEWABLE SECTOR IS IN PAYS DE LA LOIRE!

Home to

1/3

of France's offshore wind power

Nº 1

for offshore wind turbines in France (Floatgen) Nº 1

for jobs in the Offshore Renewable sector

Over 100

companies in the Offshore Renewable sector